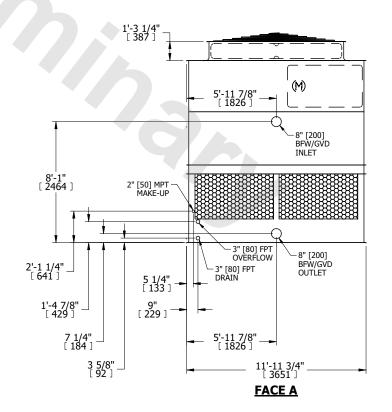

## NOTES:

- 1. (M)- FAN MOTOR LOCATION
- 2. HÉAVIEST SECTION IS UPPER SECTION
- 3. MPT DENOTES MALE PIPE THREAD FPT DENOTES FEMALE PIPE THREAD BFW DENOTES BEVELED FOR WELDING GVD DENOTES GROOVED FLG DENOTES FLANGE
- 4. +UNIT WEIGHT DOES NOT INCLUDE ACCESSORIES (SEE ACCESSORY DRAWINGS)
- 5. MAKE-UP WATER PRESSURE 20 psi MIN [137 kPa], 50 psi MAX [344 kPa]
- 6. 3/4" [19MM] DIA. MOUNTING HOLES. REFER TO RECOMENDED STEEL SUPPORT DRAWING.
- 7. DIMENSIONS LISTED AS FOLLOWS: ENGLISH FT-IN [METRIC] [mm]

**FACE D** 

FACE A

**FACE B** 

**PLAN VIEW** 

SHIPPING WEIGHT 6620 lbs+ [3005] kg+ OPERATING WEIGHT 11580 lbs+ [5255] kg+ HEAVIEST SECTION WEIGHT 4200 lbs+ [1910] kg+ NO. OF SHIPPING SECTIONS 2 DRAWN BY: JLG