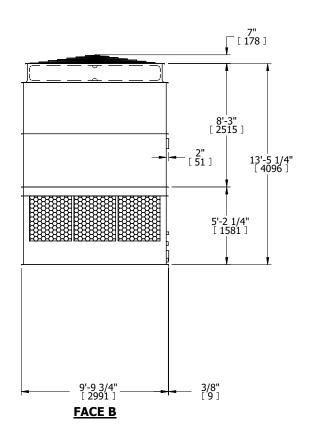

## NOTES:

- 1. (M)- FAN MOTOR LOCATION
- 2. HÉAVIEST SECTION IS UPPER SECTION
- 3. MPT DENOTES MALE PIPE THREAD FPT DENOTES FEMALE PIPE THREAD BFW DENOTES BEVELED FOR WELDING GVD DENOTES GROOVED FLG DENOTES FLANGE
- 4. +UNIT WEIGHT DOES NOT INCLUDE ACCESSORIES (SEE ACCESSORY DRAWINGS)
- 5. MAKE-UP WATER PRESSURE 20 psi MIN [137 kPa], 50 psi MAX [344 kPa]
- 6. 3/4" [19MM] DIA. MOUNTING HOLES. REFER TO RECOMENDED STEEL SUPPORT DRAWING.
- 7. DIMENSIONS LISTED AS FOLLOWS: ENGLISH FT-IN [METRIC] [mm]

**FACE D** 

FACE A

**FACE B** 

**PLAN VIEW** 

SHIPPING WEIGHT 6620 lbs+ [3005] kg+ OPERATING WEIGHT 11580 lbs+ [5255] kg+ HEAVIEST SECTION WEIGHT 4200 lbs+ [1910] kg+ NO. OF SHIPPING SECTIONS 2 DRAWN BY: JLG