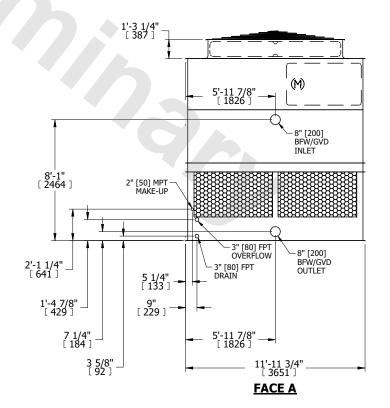

## NOTES:

- 1. (M)- FAN MOTOR LOCATION
- 2. HÉAVIEST SECTION IS UPPER SECTION
- 3. MPT DENOTES MALE PIPE THREAD FPT DENOTES FEMALE PIPE THREAD BFW DENOTES BEVELED FOR WELDING GVD DENOTES GROOVED FLG DENOTES FLANGE
- 4. +UNIT WEIGHT DOES NOT INCLUDE ACCESSORIES (SEE ACCESSORY DRAWINGS)
- 5. MAKE-UP WATER PRESSURE 20 psi MIN [137 kPa], 50 psi MAX [344 kPa]
- 6. 3/4" [19MM] DIA. MOUNTING HOLES. REFER TO RECOMENDED STEEL SUPPORT DRAWING.
- 7. DIMENSIONS LISTED AS FOLLOWS: ENGLISH FT-IN [METRIC] [mm]

## FACE C

FACE B
PLAN VIEW

**FACE D** 

**FACE A** 

SHIPPING WEIGHT 6620 lbs+ [3005] kg+ OPERATING WEIGHT

11580 lbs+ [5255] kg+

HEAVIEST SECTION WEIGHT

4200 lbs+ [1910] kg+