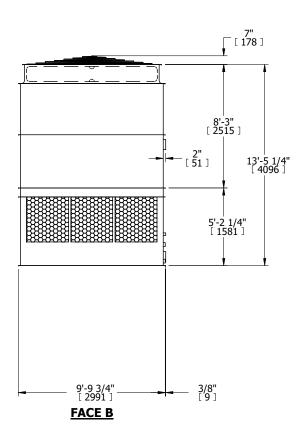

## NOTES:

- 1. (M)- FAN MOTOR LOCATION
- 2. HÉAVIEST SECTION IS UPPER SECTION
- 3. MPT DENOTES MALE PIPE THREAD FPT DENOTES FEMALE PIPE THREAD BFW DENOTES BEVELED FOR WELDING GVD DENOTES GROOVED FLG DENOTES FLANGE
- 4. +UNIT WEIGHT DOES NOT INCLUDE ACCESSORIES (SEE ACCESSORY DRAWINGS)
- 5. MAKE-UP WATER PRESSURE 20 psi MIN [137 kPa], 50 psi MAX [344 kPa]
- 6. 3/4" [19MM] DIA. MOUNTING HOLES. REFER TO RECOMENDED STEEL SUPPORT DRAWING.
- 7. DIMENSIONS LISTED AS FOLLOWS: ENGLISH FT-IN [METRIC] [mm]

## FACE C

FACE B
PLAN VIEW

**FACE D** 

**FACE A** 

SHIPPING WEIGHT 6620 lbs+ [3005] kg+ OPERATING WEIGHT

11580 lbs+ [5255] kg+

HEAVIEST SECTION WEIGHT

4200 lbs+ [1910] kg+