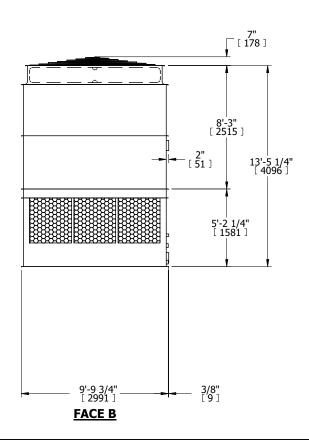

## NOTES:

- 1. (M)- FAN MOTOR LOCATION
- 2. HÉAVIEST SECTION IS UPPER SECTION
- 3. MPT DENOTES MALE PIPE THREAD
  FPT DENOTES FEMALE PIPE THREAD
  BFW DENOTES BEVELED FOR WELDING
  GVD DENOTES GROOVED
  FLG DENOTES FLANGE
- 4. +UNIT WEIGHT DOES NOT INCLUDE ACCESSORIES (SEE ACCESSORY DRAWINGS)
- 5. MAKE-UP WATER PRESSURE 20 psi MIN [137 kPa], 50 psi MAX [344 kPa]
- 6. 3/4" [19MM] DIA. MOUNTING HOLES. REFER TO RECOMENDED STEEL SUPPORT DRAWING.
- 7. DIMENSIONS LISTED AS FOLLOWS: ENGLISH FT-IN [METRIC] [mm]

## FACE C

FACE D

**FACE A** 

SHIPPING WEIGHT 6620 lbs+ [3005] kg+ OPERATING WEIGHT

11580 lbs+ [5255] kg+

HEAVIEST SECTION WEIGHT

4200 lbs+ [1910] kg+

NO. OF SHIPPING SECTIONS