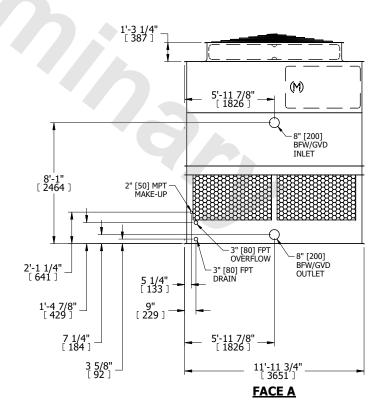

## NOTES:

- 1. (M)- FAN MOTOR LOCATION
- 2. HÉAVIEST SECTION IS UPPER SECTION
- 3. MPT DENOTES MALE PIPE THREAD
  FPT DENOTES FEMALE PIPE THREAD
  BFW DENOTES BEVELED FOR WELDING
  GVD DENOTES GROOVED
  FLG DENOTES FLANGE
- 4. +UNIT WEIGHT DOES NOT INCLUDE ACCESSORIES (SEE ACCESSORY DRAWINGS)
- 5. MAKE-UP WATER PRESSURE 20 psi MIN [137 kPa], 50 psi MAX [344 kPa]
- 6. 3/4" [19MM] DIA. MOUNTING HOLES. REFER TO RECOMENDED STEEL SUPPORT DRAWING.
- 7. DIMENSIONS LISTED AS FOLLOWS: ENGLISH FT-IN [METRIC] [mm]

## FACE C

FACE D

**FACE A** 

SHIPPING WEIGHT 6620 lbs+ [3005] kg+ OPERATING WEIGHT

11580 lbs+ [5255] kg+

HEAVIEST SECTION WEIGHT

4200 lbs+ [1910] kg+

NO. OF SHIPPING SECTIONS