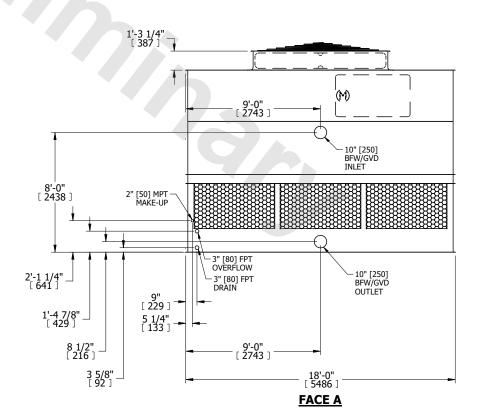

## NOTES:

- 1. (M)- FAN MOTOR LOCATION
- 2. HÉAVIEST SECTION IS UPPER SECTION
- 3. MPT DENOTES MALE PIPE THREAD
  FPT DENOTES FEMALE PIPE THREAD
  BFW DENOTES BEVELED FOR WELDING
  GVD DENOTES GROOVED
  FLG DENOTES FLANGE
- 4. +UNIT WEIGHT DOES NOT INCLUDE ACCESSORIES (SEE ACCESSORY DRAWINGS)
- 5. MAKE-UP WATÈR PRESSURE 20 psi MIN [137 kPa], 50 psi MAX [344 kPa]
- 6. 3/4" [19MM] DIA. MOUNTING HOLES. REFER TO RECOMMENDED STEEL SUPPORT DRAWING
- 7. DIMENSIONS LISTED AS FOLLOWS: ENGLISH FT-IN [METRIC] [mm]

**FACE D** 

**FACE A** 

SHIPPING WEIGHT 9190 lbs+ [4170] kg+ OPERATING WEIGHT

16790 lbs+ [7620] kg+

HEAVIEST SECTION WEIGHT

5640 lbs+ [2560] kg+

NO. OF SHIPPING SECTIONS

DRAWN BY: