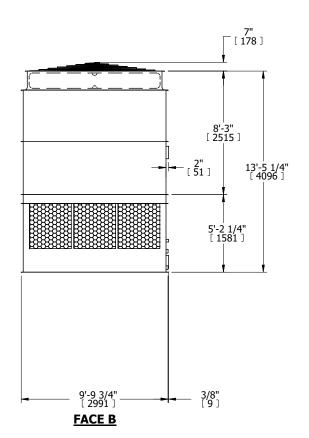

## NOTES:

- 1. (M)- FAN MOTOR LOCATION
- 2. HÉAVIEST SECTION IS UPPER SECTION
- 3. MPT DENOTES MALE PIPE THREAD
  FPT DENOTES FEMALE PIPE THREAD
  BFW DENOTES BEVELED FOR WELDING
  GVD DENOTES GROOVED
  FLG DENOTES FLANGE
- 4. +UNIT WEIGHT DOES NOT INCLUDE ACCESSORIES (SEE ACCESSORY DRAWINGS)
- 5. MAKE-UP WATÈR PRESSURE 20 psi MIN [137 kPa], 50 psi MAX [344 kPa]
- 6. 3/4" [19MM] DIA. MOUNTING HOLES. REFER TO RECOMMENDED STEEL SUPPORT DRAWING
- 7. DIMENSIONS LISTED AS FOLLOWS: ENGLISH FT-IN [METRIC] [mm]

**FACE D** 

**FACE A** 

SHIPPING WEIGHT 9190 lbs+ [4170] kg+ OPERATING WEIGHT

16790 lbs+ [7620] kg+

HEAVIEST SECTION WEIGHT

5640 lbs+ [2560] kg+

NO. OF SHIPPING SECTIONS

DRAWN BY: