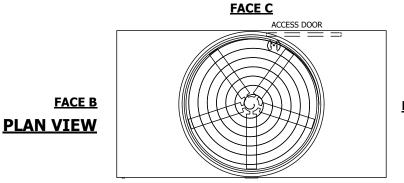

## NOTES:

- 1. (M)- FAN MOTOR LOCATION
- 2. HÉAVIEST SECTION IS UPPER SECTION
- 3. MPT DENOTES MALE PIPE THREAD
  FPT DENOTES FEMALE PIPE THREAD
  BFW DENOTES BEVELED FOR WELDING
  GVD DENOTES GROOVED
  FLG DENOTES FLANGE
- 4. +UNIT WEIGHT DOES NOT INCLUDE ACCESSORIES (SEE ACCESSORY DRAWINGS)
- 5. MAKE-UP WATÈR PRESSURE 20 psi MIN [137 kPa], 50 psi MAX [344 kPa]
- 6. 3/4" [19MM] DIA. MOUNTING HOLES. REFER TO RECOMMENDED STEEL SUPPORT DRAWING
- 7. DIMENSIONS LISTED AS FOLLOWS: ENGLISH FT-IN [METRIC] [mm]